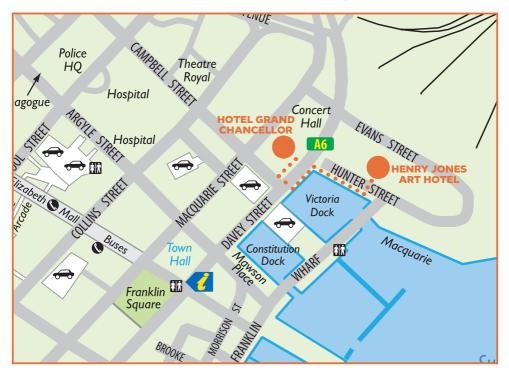

### How to get from the Hotel Grand Chancellor to the Welcome Reception at the Henry Jones